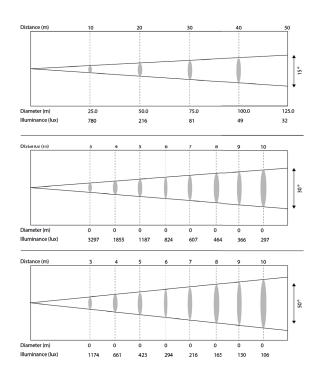

**Size (WxHxD):** 225 x 260 x 310 mm **Source:** LED-white-60W/100W

Lamp Color: 3000K, 6000K

Beam Angle: 15°, 30°, 50°

Control Gear: Built-in driver

Control Mode : DMX, On/Off, IR Remote

Effect: On/Off, Gobo Slot,