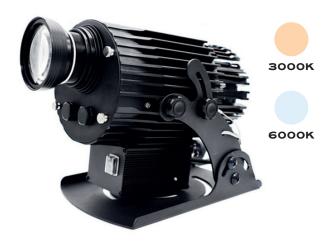

**Size (WxHxD):** 225 x 260 x 310 mm **Source:** LED-white-60W/100W

Lamp Color: 3000K, 6000K

Beam Angle: 15°, 30°, 50°

Control Gear: Built-in driver

Control Mode : DMX, On/Off, IR Remote

Effect: On/Off, Gobo Slot,