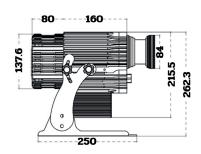

**Size (WxHxD):** 225 x 260 x 310 mm **Source:** LED-white-60W/100W

Lamp Color: 3000K, 6000K

Beam Angle: 15°, 30°, 50°

Control Gear: Built-in driver

Control Mode : DMX, On/Off, IR Remote

Effect: On/Off, Gobo Slot,